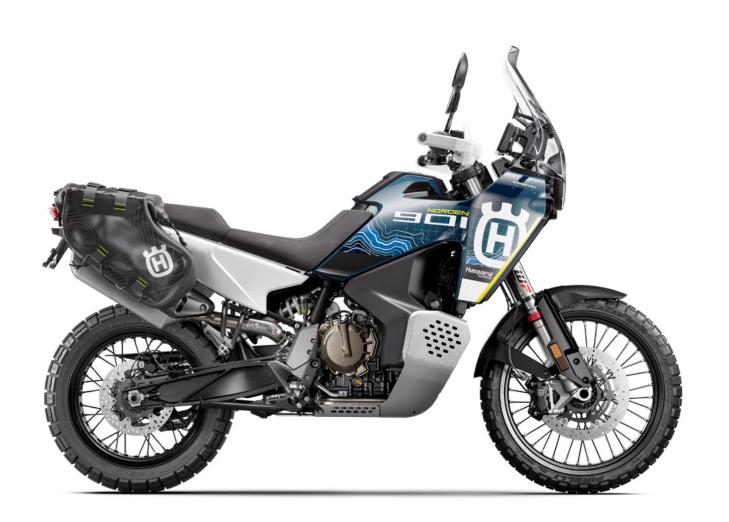

### NORDEN 901 EXPEDITION

The Norden 901 Expedition is an exceptional evolution of the pioneering Norden 901. Built to take on the toughest adventures, this technical-

ly enhanced touring machine is equipped with all the components needed to discover Mongolia's most remote corners.

#### **ENGINE**

Transmission 6-speed Power in KW 77 kW

#### **CHASSIS**

Weight (without fuel) 214.5 kg

Tank capacity19 I

O ABS Bosch 9.1 MP (incl. Cornering-ABS and off-rode mode, disengageable)

Front brake

diameter 320 mm

Rear brake

disc diameter 260 mm