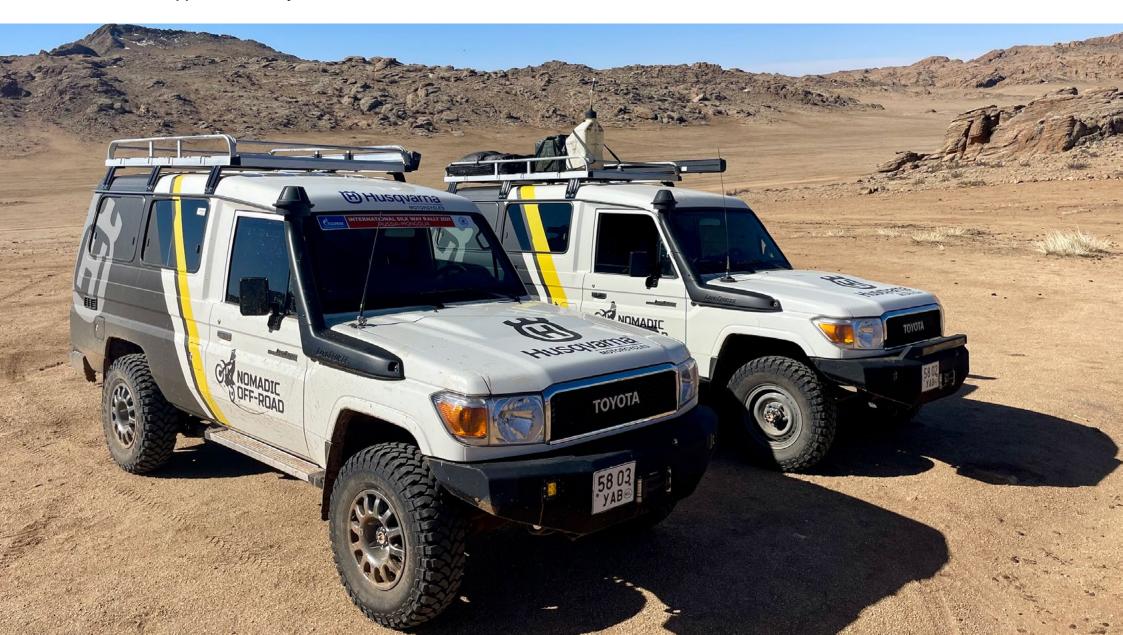

## SUPPORT VEHICLES Toyota Land Cruiser

Off-Road all the way, reaching the most remote corners of Mongolia. Toyota Land Cruiser—the most reliable and durable support vehicles for the rough Mongolian countryside will accompany each tour for maximum support and safety.